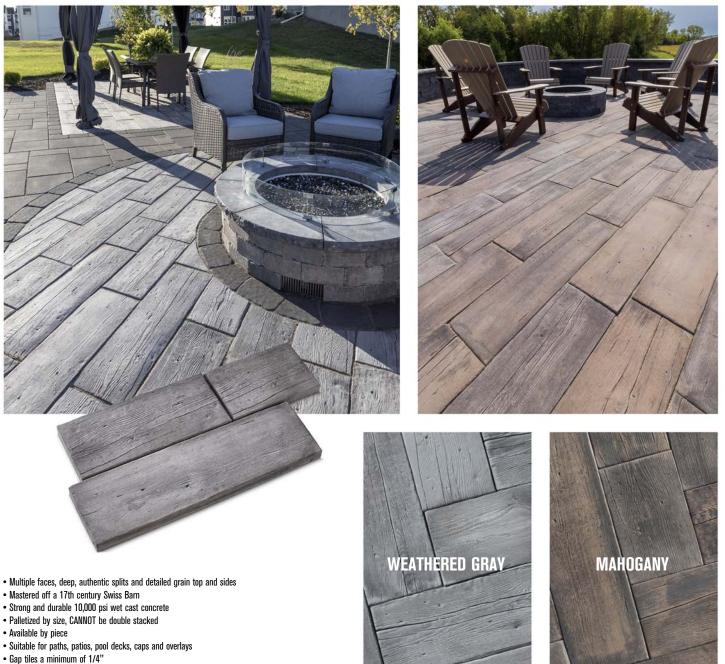

## **BARN PLANK** LANDSCAPE TILES

- · Use roller compactor or buffer pad when compacting

Dimensions shown are nominal. Pallet square footage is accurate, layers and bands square footages have been rounded to nearest whole number.