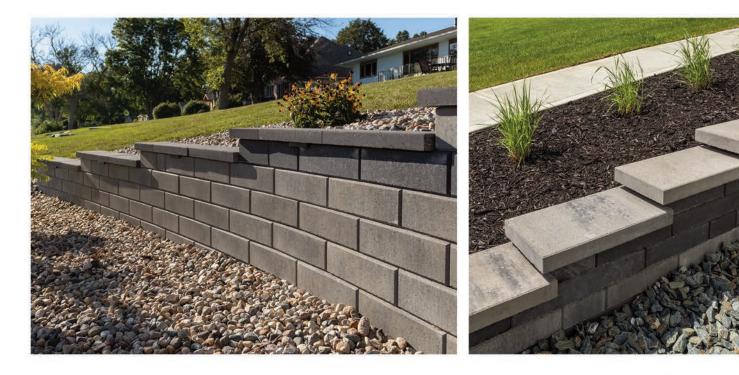

## **CONTEMPORARY CAP**

| Block            | Dimensions           | Face Area | Weight  | Layers      | Units/Pallet    | Pallet Weight |
|------------------|----------------------|-----------|---------|-------------|-----------------|---------------|
| Contemporary Cap | 24 W x 12 x 2-3/8" H | 2 In. ft. | 50 lbs. | 6 (8 units) | 48 (96 ln. ft.) | 2,450 lbs     |

Dimensions shown are nominal. \*To estimate Universal Cap, divide wall length by 1.33

7200 Broadway Ave. N, Rochester, MN 55906 Phone: 507-288-8850 • Fax: 507-535-1487