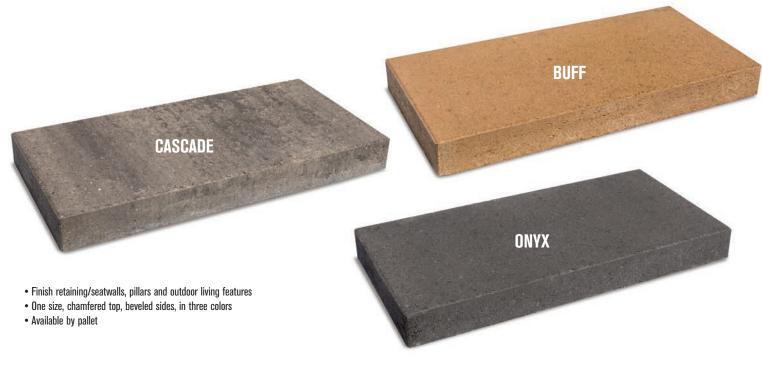

## **CONTEMPORARY CAP**

| Block            | Dimensions           | Face Area | Weight  | Layers      | Units/Pallet    | Pallet Weight |
|------------------|----------------------|-----------|---------|-------------|-----------------|---------------|
| Contemporary Cap | 24 W x 12 x 2-3/8" H | 2 In. ft. | 50 lbs. | 6 (8 units) | 48 (96 ln. ft.) | 2,450 lbs     |

Dimensions shown are nominal. \*To estimate Universal Cap, divide wall length by 1.33

7200 Broadway Ave. N, Rochester, MN 55906 Phone: 507-288-8850 • Fax: 507-535-1487