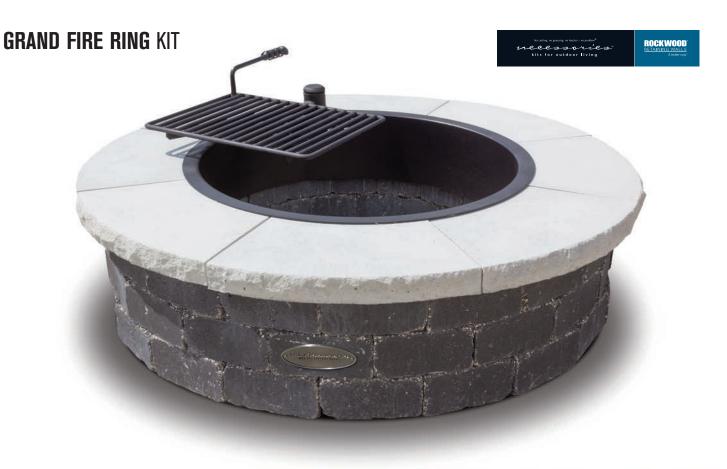

## Optional:

- Fire Ring Block Layer; add layers to increase height
- Fire Ring Cap; 2.25" H, chiseled edges
- Swivel Cooking Grate; removable, heavy steel construction
- E-Z Access Spark Screen; helps keep ash and sparks inside, hinged for easy access
- Steel Cover; keeps rain water, animals and debris out, heavy galvanized steel w/wo cooking grate slot

| Item                             | Details                                                              | Weight     |
|----------------------------------|----------------------------------------------------------------------|------------|
| Grand Fire Ring Kit (48 x 12" H) | Three block courses, with one-piece steel insert (31" interior dia.) | 1,057 lbs. |
| Fire Ring Cap (optional)         | Eight piece, Indiana Limestone, Bluestone, or Buff colors            | 298 lbs.   |
| Swivel Cooking Grate (optional)  | ADA approved, removable                                              | 10 lbs.    |