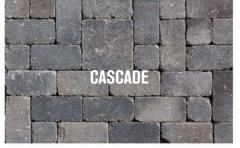

## LAKELAND & RIVERLAND RETAINING WALLS

- Lakeland builds right angles and straight walls
- Riverland builds 7 foot 8 inch radius without cutting
- Cap with 3" or Chiseled Cap
- Available by pallet

| Blocks                          | Dimensions    | Face Area    | Weight  | Layers       | Units/Pallet         | Pallet Weight |
|---------------------------------|---------------|--------------|---------|--------------|----------------------|---------------|
| Lakeland Small                  | 4 x 8 x 4" H  | 0.00         | 04.11   | 1 (00)       | 00 . (00 . (1)       | 0.500 !!      |
| Lakeland Medium (2 piece sets)  | 8 x 8 x 4" H  | 0.33 sq. ft. | 31 lbs. | 4 (20 sets)  | 80 sets (26 sq. ft.) | 2,530 lbs.    |
| Lakeland Standard*              | 12 x 8 x 4" H | 0.33 sq. ft. | 31 lbs. | 4 (20 units) | 80 (26 sq. ft.)      | 2,530 lbs.    |
| Riverland Small                 | 8 x 8 x 4" H  |              |         |              |                      |               |
| Riverland Medium (3 piece sets) | 12 x 8 x 4" H | 1.0 sq. ft.  | 90 lbs. | 6 (5 sets)   | 30 (30 sq. ft.)      | 2,750 lbs.    |
| Riverland Large                 | 16 x 8 x 4" H |              |         |              |                      |               |

Dimensions shown are nominal. \*Standard available non-tumbled in Onyx

7200 Broadway Ave. N, Rochester, MN 55906 Phone: 507-288-8850 • Fax: 507-535-1487

rochestercp.com