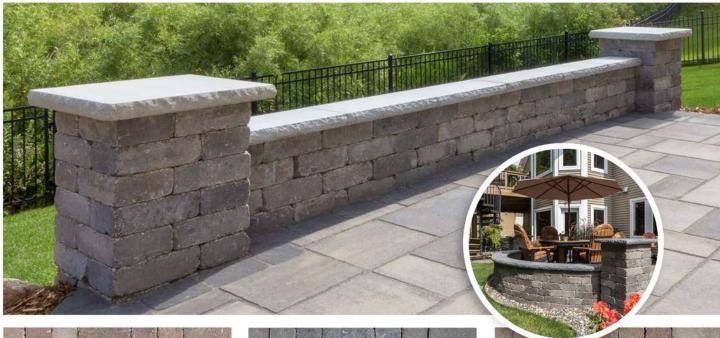

## LAKELAND & RIVERLAND RETAINING WALLS

- Lakeland builds right angles and straight walls
- Riverland builds 7 foot 8 inch radius without cutting
- Cap with 3" or Chiseled Cap
- Available by pallet

| Blocks                          | Dimensions    | Face Area    | Weight  | Layers       | Units/Pallet         | Pallet Weight |
|---------------------------------|---------------|--------------|---------|--------------|----------------------|---------------|
| Lakeland Small                  | 4 x 8 x 4" H  | 0.00         | 04.11   | 1 (00)       | 00 . (00 . (1)       | 0.500 !!      |
| Lakeland Medium (2 piece sets)  | 8 x 8 x 4" H  | 0.33 sq. ft. | 31 lbs. | 4 (20 sets)  | 80 sets (26 sq. ft.) | 2,530 lbs.    |
| Lakeland Standard*              | 12 x 8 x 4" H | 0.33 sq. ft. | 31 lbs. | 4 (20 units) | 80 (26 sq. ft.)      | 2,530 lbs.    |
| Riverland Small                 | 8 x 8 x 4" H  |              |         |              |                      |               |
| Riverland Medium (3 piece sets) | 12 x 8 x 4" H | 1.0 sq. ft.  | 90 lbs. | 6 (5 sets)   | 30 (30 sq. ft.)      | 2,750 lbs.    |
| Riverland Large                 | 16 x 8 x 4" H |              |         |              |                      |               |