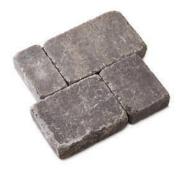

## **LAMONT PAVERS**

- Tumbled/aged appearance, straight edge detail, NO auto-spacer
- Thru-mix color; non-facemix
- $\bullet$  \*4 x 8 and 6 x 8 in Brown, Buff, Onyx
- Palletized separately, available by pallet or band
- Suitable for paths, patios, pool decks, vehicular
- Use 6 x 12 Accent, American Brick or Cobble Stone pavers for borders and insets
- Use plate or roller compactor when compacting