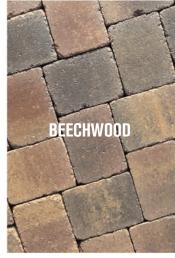

## **LAMONT PAVERS**

- Tumbled/aged appearance, straight edge detail, NO auto-spacer
- Thru-mix color; non-facemix
- $\bullet$  \*4 x 8 and 6 x 8 in Brown, Buff, Onyx
- Palletized separately, available by pallet or band
- Suitable for paths, patios, pool decks, vehicular
- Use 6 x 12 Accent, American Brick or Cobble Stone pavers for borders and insets
- Use plate or roller compactor when compacting