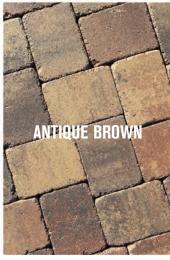

## **LAMONT PAVERS**

- Tumbled/aged appearance, straight edge detail, NO auto-spacer
- Thru-mix color; non-facemix
- $\bullet$  \*4 x 8 and 6 x 8 in Brown, Buff, Onyx
- Palletized separately, available by pallet or band
- Suitable for paths, patios, pool decks, vehicular
- Use 6 x 12 Accent, American Brick or Cobble Stone pavers for borders and insets
- Use plate or roller compactor when compacting