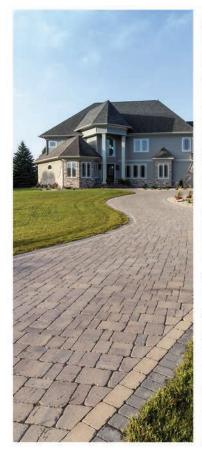

## **LAMONT PAVERS**

- Tumbled/aged appearance, straight edge detail, NO auto-spacer
- Thru-mix color; non-facemix
- $\bullet$  \*4 x 8 and 6 x 8 in Brown, Buff, Onyx
- Palletized separately, available by pallet or band
- Suitable for paths, patios, pool decks, vehicular
- Use 6 x 12 Accent, American Brick or Cobble Stone pavers for borders and insets
- Use plate or roller compactor when compacting