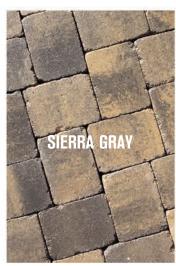

## **LAMONT PAVERS**

- Tumbled/aged appearance, straight edge detail, NO auto-spacer
- Thru-mix color; non-facemix
- $\bullet$  \*4 x 8 and 6 x 8 in Brown, Buff, Onyx
- Palletized separately, available by pallet or band
- Suitable for paths, patios, pool decks, vehicular
- Use 6 x 12 Accent, American Brick or Cobble Stone pavers for borders and insets
- Use plate or roller compactor when compacting