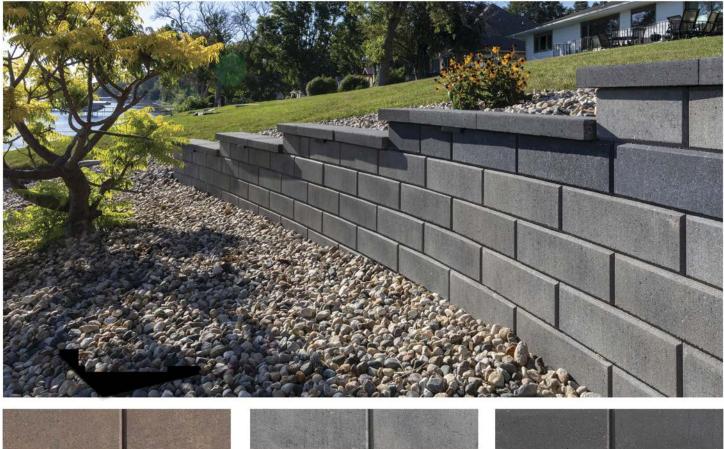

## **OLYMPIC** RETAINING WALL

- Single-unit, smooth surface w/ dramatic beveled edges
- Partial cores with channel/anchor bar design, matching corner/pillar block
- Builds vertical, freestanding garden/retaining walls, planters, seatwalls and outdoor living features
- Cap with Contemporary Wall cap
- Available by pallet

| Blocks                 | Size           | Area         | Unit Weight | Units/Pallet      | Pallet Weight |
|------------------------|----------------|--------------|-------------|-------------------|---------------|
| Wall Block             | 17 x 10 x 6" H | 0.72 sq. ft. | 67 lbs.     | 48 (34.5 sq. ft.) | 3,266 lbs.    |
| Seatwall/Corner/Pillar | 12 x 10 x 6" H | 0.50 sq. ft. | 57 lbs.     | 48 (24 sq. ft.)   | 2,785         |