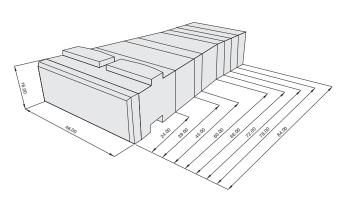

Color: Natural/grey; stain after installation

| Block                       | Size W x D x H   | Face Area    | Unit Weight |
|-----------------------------|------------------|--------------|-------------|
| Full Base Block - 24"       | 48 x 24 x 16" H  | 5.33 sq. ft. | 1,457 lbs.  |
| Full Base Block - 39"       | 48 x 39 x 16" H  | 5.33 sq. ft. | 2,201 lbs.  |
| Full Base Block - 45"       | 48 x 45 x 16" H  | 5.33 sq. ft. | 2,491 lbs.  |
| Full Base Block - 60"       | 48 x 60 x 16" H  | 5.33 sq. ft. | 3,115 lbs.  |
| Full Base Block - 66"       | 48 x 66 x 16" H  | 5.33 sq. ft. | 3,416 lbs.  |
| Full Base Block - 72"       | 48 x 72 x 16" H  | 5.33 sq. ft. | 3,660 lbs.  |
| Full Base Block - 78"       | 48 x 78 x 16" H  | 5.33 sq. ft. | 3,902 lbs.  |
| Full Base Block - 84"       | 48 x 84 x 16" H  | 5.33 sq. ft. | 4,088 lbs.  |
| Full Top Block - 24"        | 48 x 24 x 16" H  | 5.33 sq. ft. | 971 lbs.    |
| Regular Corner              | 48 x 24 x 16" H  | 5.33 sq. ft. | 1,401 lbs.  |
| Corner Top                  | 48 x 24 x 16" H  | 5.33 sq. ft. | 1,103 lbs.  |
| Half Block 24"              | 48 x 24 x 16" H  | 5.33 sq. ft. | 667 lbs.    |
| Half Block 39"              | 48 x 36 x 16" H  | 5.33 sq. ft. | 973 lbs.    |
| Capstone                    | 48 x 26 x 6.5" H | 2.16 sq. ft. | 551 lbs.    |
| Fence Middle Block          | 16 x 48 x 24" H  | 2.66 sq. ft. | 1,449 lbs.  |
| Fence Middle End Block      | 16 x 48 x 24" H  | 2.66 sq. ft. | 1,476 lbs.  |
| Half Fence Middle End Block | 16 x 24 x 24" H  | 2.66 sq. ft. | 709 lbs.    |
| Guardrail Middle Block      | 16 x 48 x 24" H  | 2.66 sq. ft. | 1,373 lbs.  |
|                             |                  |              |             |

Dimensions shown are nominal.

7200 Broadway Ave. N, Rochester, MN 55906 Phone: 507-288-8850 • Fax: 507-535-1487

rochestercp.com

RECON

Wall Systems.