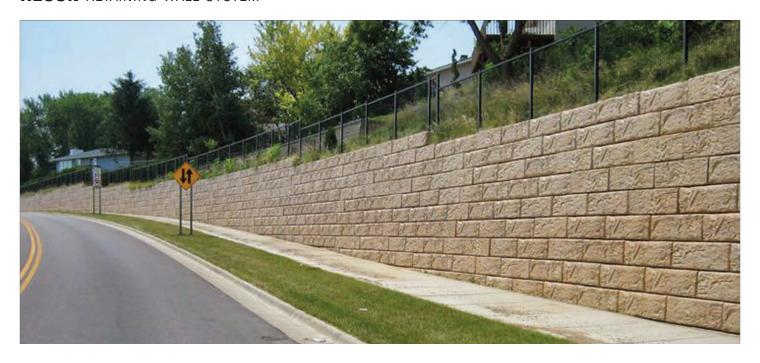

## **RECON** RETAINING WALL SYSTEM

- Strong, wet cast blocks; 1,457 to 4,088 lbs. ea.
- 24" to 84" D x 48" W x 16" H
- Regular corner and cap blocks
- Half block (24" or 39" deep)
- Full fence or full high end/cap blocks
- Passed current Wisconsin and Minnesota DOT requirements
- Order by size/face style, by each