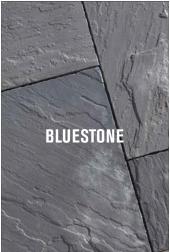

## **SLATE** LANDSCAPE TILES

- Four sizes with 23 unique faces, detailed slate top, chiseled sides
- Strong and durable 10,000 psi wet cast concrete
- Unique 24" x 36" slab
- Palletized by size, CANNOT be double stacked
- Available in partial pallets
- Suitable for paths, patios, pool decks, caps and overlays
- Gap tiles a minimum of 1/4", use roller compactor or buffer pad when compacting.