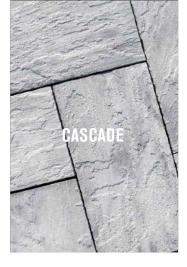

## **SLATE** LANDSCAPE TILES

- Four sizes with 23 unique faces, detailed slate top, chiseled sides
- Strong and durable 10,000 psi wet cast concrete
- Unique 24" x 36" slab
- Palletized by size, CANNOT be double stacked
- Available in partial pallets
- Suitable for paths, patios, pool decks, caps and overlays
- Gap tiles a minimum of 1/4", use roller compactor or buffer pad when compacting.