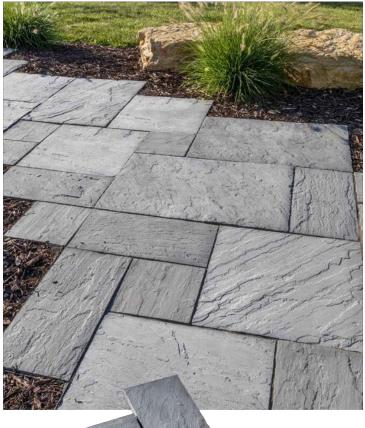

## **SLATE** LANDSCAPE TILES

- Four sizes with 23 unique faces, detailed slate top, chiseled sides
- Strong and durable 10,000 psi wet cast concrete
- Unique 24" x 36" slab
- Palletized by size, CANNOT be double stacked
- Available in partial pallets
- Suitable for paths, patios, pool decks, caps and overlays
- Gap tiles a minimum of 1/4", use roller compactor or buffer pad when compacting.