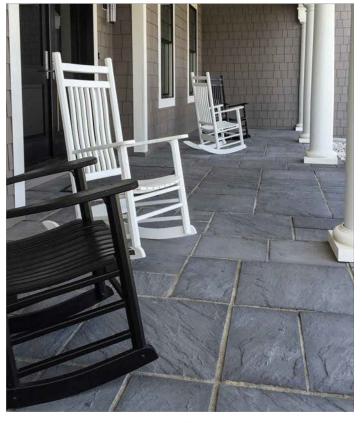

## **SLATE** LANDSCAPE TILES

- Four sizes with 23 unique faces, detailed slate top, chiseled sides
- Strong and durable 10,000 psi wet cast concrete
- Unique 24" x 36" slab
- Palletized by size, CANNOT be double stacked
- Available in partial pallets
- Suitable for paths, patios, pool decks, caps and overlays
- Gap tiles a minimum of 1/4", use roller compactor or buffer pad when compacting.