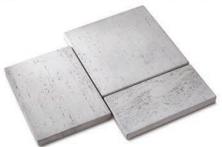

## **TRAVERTINE** LANDSCAPE TILES

- Three sizes w/multiple unique faces, detailed travertine top and sides, smooth honed surfaces
- Strong and durable 10,000 psi wet cast concrete
- Palletized by size, CANNOT be double stacked
- Available by piece
- Suitable for paths, patios, pool decks and overlays
- Gap tiles a minimum of 1/4", use roller compactor or buffer pad when compacting.

| Size   | Dimensions     | Face Area | Weight  | Units/pallet    | Pallet Weight |
|--------|----------------|-----------|---------|-----------------|---------------|
| Small  | 12 x 24 x 2" H | 2 sq. ft. | 46 lbs. | 20 (40 sq. ft.) | 970 lbs.      |
| Medium | 18 x 24 x 2" H | 3 sq. ft. | 70 lbs. | 18 (54 sq. ft.) | 1,310 lbs.    |
| Large  | 24 x 24 x 2" H | 4 sq. ft. | 88 lbs. | 18 (72 sq. ft.) | 1,634 lbs.    |