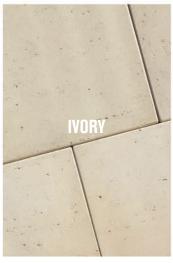

## **TRAVERTINE** LANDSCAPE TILES

- Three sizes w/multiple unique faces, detailed travertine top and sides, smooth honed surfaces
- Strong and durable 10,000 psi wet cast concrete
- Palletized by size, CANNOT be double stacked
- Available by piece
- Suitable for paths, patios, pool decks and overlays
- Gap tiles a minimum of 1/4", use roller compactor or buffer pad when compacting.