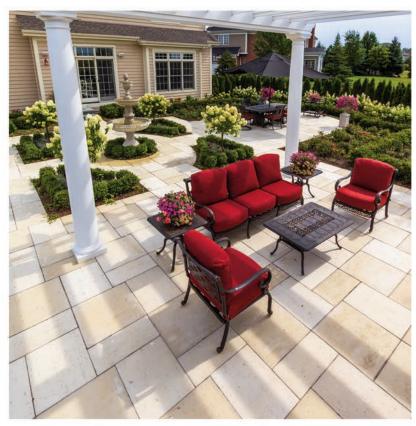

## **TRAVERTINE** LANDSCAPE TILES

- Three sizes w/multiple unique faces, detailed travertine top and sides, smooth honed surfaces
- Strong and durable 10,000 psi wet cast concrete
- Palletized by size, CANNOT be double stacked
- Available by piece
- Suitable for paths, patios, pool decks and overlays
- Gap tiles a minimum of 1/4", use roller compactor or buffer pad when compacting.