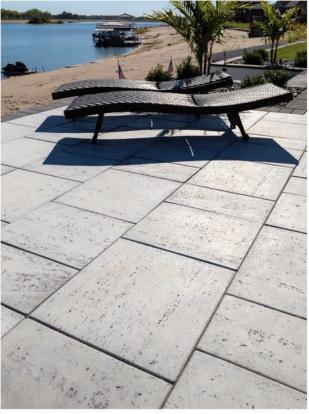

## **TRAVERTINE** LANDSCAPE TILES

- Three sizes w/multiple unique faces, detailed travertine top and sides, smooth honed surfaces
- Strong and durable 10,000 psi wet cast concrete
- Palletized by size, CANNOT be double stacked
- Available by piece
- Suitable for paths, patios, pool decks and overlays
- Gap tiles a minimum of 1/4", use roller compactor or buffer pad when compacting.