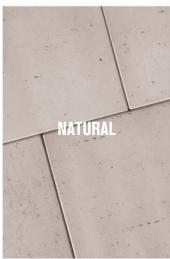

## **TRAVERTINE** LANDSCAPE TILES

- Three sizes w/multiple unique faces, detailed travertine top and sides, smooth honed surfaces
- Strong and durable 10,000 psi wet cast concrete
- Palletized by size, CANNOT be double stacked
- Available by piece
- Suitable for paths, patios, pool decks and overlays
- Gap tiles a minimum of 1/4", use roller compactor or buffer pad when compacting.