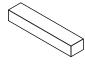

## BARN PLANK GARDEN WALL

- Strong and durable 10,000 psi wet cast concrete
- · Lifting device recommended
- Available by pallet

| Item         | Dimensions    | Area (ea.)   | Weight   | Units/pallet       | Pallet Weight |
|--------------|---------------|--------------|----------|--------------------|---------------|
| Garden Wall  | 40 x 8 x 6" H | 1.66 sq. ft. | 156 lbs. | 16 (26.56 sq. ft.) | 2,546 lbs.    |
| Fire Pit Kit | 48 x 48 x 12" |              |          | 8                  | 1,248 lbs.    |