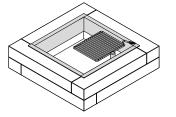

Dimensions shown are nominal. Fire Pit Kit includes four-piece heavy guage steel insert (optional, removable swivel cooking grate).

7200 Broadway Ave. N, Rochester, MN 55906 Phone: 507-288-8850 • Fax: 507-535-1487