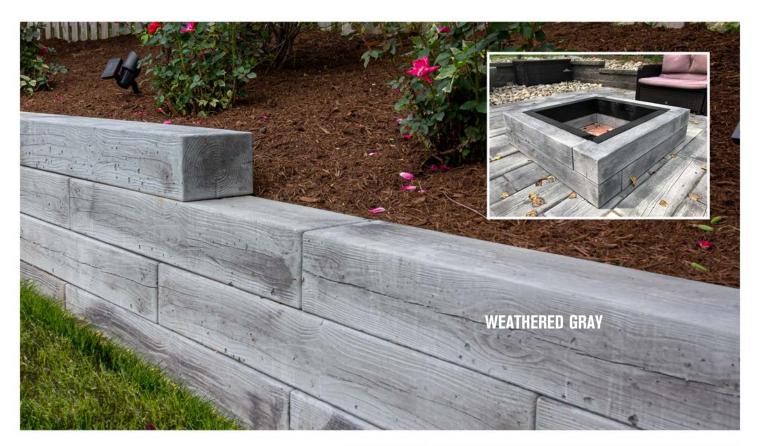

## BARN PLANK GARDEN WALL

- Strong and durable 10,000 psi wet cast concrete
- · Lifting device recommended
- Available by pallet

| Item         | Dimensions    | Area (ea.)   | Weight   | Units/pallet       | Pallet Weight |
|--------------|---------------|--------------|----------|--------------------|---------------|
| Garden Wall  | 40 x 8 x 6" H | 1.66 sq. ft. | 156 lbs. | 16 (26.56 sq. ft.) | 2,546 lbs.    |
| Fire Pit Kit | 48 x 48 x 12" |              |          | 8                  | 1,248 lbs.    |

Dimensions shown are nominal. Fire Pit Kit includes four-piece heavy guage steel insert (optional, removable swivel cooking grate).

7200 Broadway Ave. N, Rochester, MN 55906 Phone: 507-288-8850 • Fax: 507-535-1487