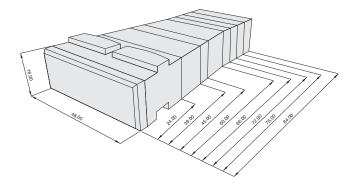

## **RECON** RETAINING WALL SYSTEM

...

...

- Strong, wet cast blocks; 1,457 to 4,088 lbs. ea.
- 24" to 84" D x 48" W x 16" H
- Regular corner and cap blocks
- Half block (24" or 39" deep)
- Full fence or full high end/cap blocks
- Passed current Wisconsin and Minnesota DOT requirements
- Order by size/face style, by each

## Color: Natural/grey; stain after installation

| Block                       | Size W x D x H   | Face Area    | Unit Weight |
|-----------------------------|------------------|--------------|-------------|
| Full Base Block - 24''      | 48 x 24 x 16" H  | 5.33 sq. ft. | 1,457 lbs.  |
| Full Base Block - 39"       | 48 x 39 x 16" H  | 5.33 sq. ft. | 2,201 lbs.  |
| Full Base Block - 45"       | 48 x 45 x 16" H  | 5.33 sq. ft. | 2,491 lbs.  |
| Full Base Block - 60"       | 48 x 60 x 16" H  | 5.33 sq. ft. | 3,115 lbs.  |
| Full Base Block - 66"       | 48 x 66 x 16" H  | 5.33 sq. ft. | 3,416 lbs.  |
| Full Base Block - 72"       | 48 x 72 x 16" H  | 5.33 sq. ft. | 3,660 lbs.  |
| Full Base Block - 78"       | 48 x 78 x 16" H  | 5.33 sq. ft. | 3,902 lbs.  |
| Full Base Block - 84"       | 48 x 84 x 16" H  | 5.33 sq. ft. | 4,088 lbs.  |
| Full Top Block - 24"        | 48 x 24 x 16" H  | 5.33 sq. ft. | 971 lbs.    |
| Regular Corner              | 48 x 24 x 16" H  | 5.33 sq. ft. | 1,401 lbs.  |
| Corner Top                  | 48 x 24 x 16" H  | 5.33 sq. ft. | 1,103 lbs.  |
| Half Block 24"              | 48 x 24 x 16" H  | 5.33 sq. ft. | 667 lbs.    |
| Half Block 39"              | 48 x 36 x 16" H  | 5.33 sq. ft. | 973 lbs.    |
| Capstone                    | 48 x 26 x 6.5" H | 2.16 sq. ft. | 551 lbs.    |
| Fence Middle Block          | 16 x 48 x 24" H  | 2.66 sq. ft. | 1,449 lbs.  |
| Fence Middle End Block      | 16 x 48 x 24" H  | 2.66 sq. ft. | 1,476 lbs.  |
| Half Fence Middle End Block | 16 x 24 x 24'' H | 2.66 sq. ft. | 709 lbs.    |
| Guardrail Middle Block      | 16 x 48 x 24" H  | 2.66 sq. ft. | 1,373 lbs.  |
|                             |                  |              |             |

Dimensions shown are nominal.

7200 Broadway Ave. N, Rochester, MN 55906 Phone: 507-288-8850 • Fax: 507-535-1487