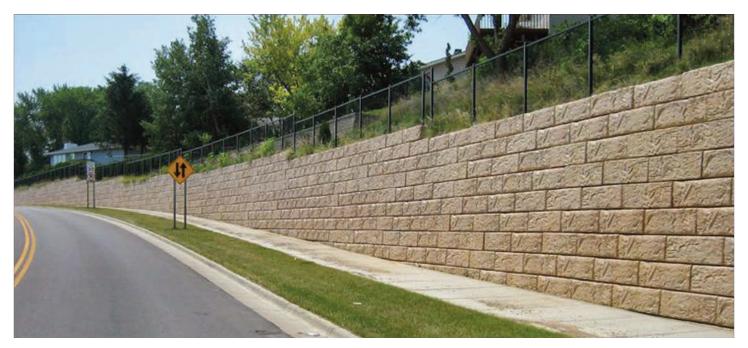

## **RECON** RETAINING WALL SYSTEM

...

...

- Strong, wet cast blocks; 1,457 to 4,088 lbs. ea.
- 24" to 84" D x 48" W x 16" H
- Regular corner and cap blocks
- Half block (24" or 39" deep)
- Full fence or full high end/cap blocks
- Passed current Wisconsin and Minnesota DOT requirements
- Order by size/face style, by each