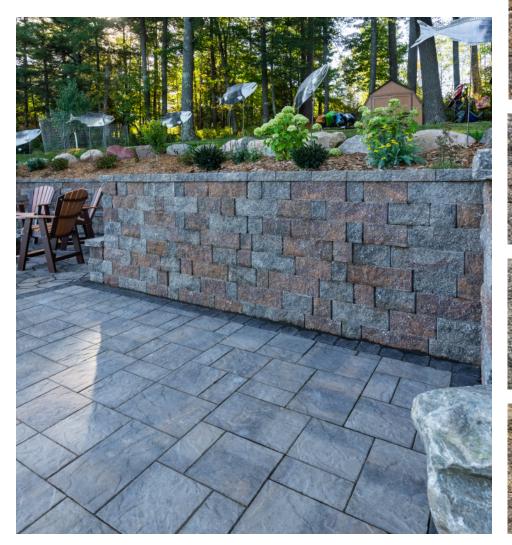

## VINTAGE RETAINING WALL (SPLIT-FACE)

• Three-piece, one-pallet system

- Spilt-faced, vertical wall system with anchor bar connection
- Wall blocks have tapered ends and edges
- Builds straight or 8' radius freestanding or retaining walls without cutting
- End blocks are split three sides, corner/pillar block split two sides

Available by pallet or layer, specify split-face or tumbled

ROCKWOOD RETAINING WALLS A better way

| Blocks                                   | Dimensions     | Face Area    | Weight     | Units/Layer | Layers | Units/Pallet         | Pallet Weight |
|------------------------------------------|----------------|--------------|------------|-------------|--------|----------------------|---------------|
| Small                                    | 6 x 10 x 6" H  | 0.25 sq. ft. |            |             |        |                      |               |
| Medium                                   | 12 x 10 x 6" H | 0.50 sq. ft. | 137.5 lbs. | 4 sets      | 5      | 20 sets (30 sq. ft.) | 2,790 lbs.    |
| Large                                    | 18 x 10 x 6" H | 0.75 sq. ft. |            |             |        |                      |               |
| Small End Block - tumbled                | 6 x 10 x 6" H  | 0.42 sq. ft. | 81.50 lbs. | 8 sets      | 1      | 8 sets               | 702 lbs.      |
| Large End Block - tumbled                | 12 x 10 x 6" H | 0.83 sq. ft. |            |             |        |                      |               |
| Corner - tumbled (full pallets only)     | 12 x 9 x 6" H  | 0.50 sq. ft. | 48 lbs.    | 15          | 2      | 30                   | 1,490 lbs.    |
| Small End Block - non-tumbled            | 6 x 10 x 6" H  | 0.42 sq. ft. | 81.50 lbs. | 8 sets      | 3      | 24 sets              | 2,006 lbs.    |
| Large End Block - non-tumbled            | 12 x 10 x 6" H | 0.83 sq. ft. |            |             |        |                      |               |
| Corner - non-tumbled (full pallets only) | 12 x 9 x 6" H  | 0.50 sq. ft. | 48 lbs.    | 15          | 2      | 30                   | 1,490 lbs.    |
| Dimensions shown are nominal.            |                |              |            |             |        |                      |               |