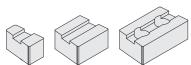

## VINTAGE RETAINING WALL (SPLIT-FACE)

• Three-piece, one-pallet system

- Spilt-faced, vertical wall system with anchor bar connection
- Wall blocks have tapered ends and edges
- Builds straight or 8' radius freestanding or retaining walls without cutting
- End blocks are split three sides, corner/pillar block split two sides