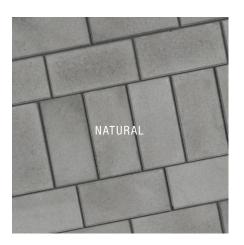

## 6 X 12 ACCENT PAVER (SMOOTH)

















- · Smooth surface; straight/chamfered edge, radius corners
- Small auto-spacer
- Specify Smooth when placing order
- · Available by pallet or layer
- Suitable for all pedestrian, pool and non-commercial vehicle applications
- · Use plate or roller compactor when compacting

| Dimensions             | Face Area    | Weight  | Units/Layer | Layers           | Units/Pallet     | <b>Pallet Weight</b> |
|------------------------|--------------|---------|-------------|------------------|------------------|----------------------|
| 5.75 x 11.5 x 2-3/8" H | 0.46 sg. ft. | 12 lbs. | 18          | 10 (8.3 sq. ft.) | 180 (83 sq. ft.) | 2,225 lbs.           |

Pallet square footage is accurate, layers and bands square footages have been rounded. Dimensions shown are actual unless noted.