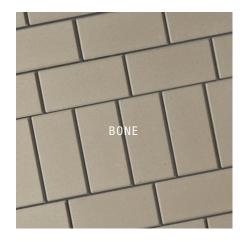

## 6 X 12 ACCENT PAVER (SMOOTH)

















- · Smooth surface; straight/chamfered edge, radius corners
- Small auto-spacer
- Specify Smooth when placing order
- · Available by pallet or layer
- Suitable for all pedestrian, pool and non-commercial vehicle applications
- · Use plate or roller compactor when compacting

| Dimensions             | Face Area    | Weight  | Units/Layer | Layers           | Units/Pallet     | <b>Pallet Weight</b> |
|------------------------|--------------|---------|-------------|------------------|------------------|----------------------|
| 5.75 x 11.5 x 2-3/8" H | 0.46 sg. ft. | 12 lbs. | 18          | 10 (8.3 sq. ft.) | 180 (83 sq. ft.) | 2,225 lbs.           |

Pallet square footage is accurate, layers and bands square footages have been rounded. Dimensions shown are actual unless note