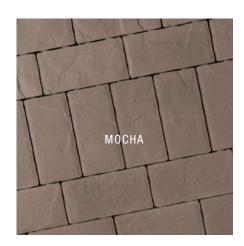

## 6 X 12 ACCENT PAVER (SMOOTH)

















- · Smooth surface; straight/chamfered edge, radius corners
- Small auto-spacer
- Specify Smooth when placing order
- · Available by pallet or layer
- Suitable for all pedestrian, pool and non-commercial vehicle applications
- · Use plate or roller compactor when compacting

| Dimensions             | Face Area    | Weight  | Units/Layer | Layers           | Units/Pallet     | <b>Pallet Weight</b> |
|------------------------|--------------|---------|-------------|------------------|------------------|----------------------|
| 5.75 x 11.5 x 2-3/8" H | 0.46 sg. ft. | 12 lbs. | 18          | 10 (8.3 sq. ft.) | 180 (83 sq. ft.) | 2,225 lbs.           |

Pallet square footage is accurate, layers and bands square footages have been rounded. Dimensions shown are actual unless noted.