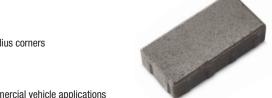

## 6 X 12 ACCENT PAVER (SMOOTH)

- · Smooth surface; straight/chamfered edge, radius corners
- Small auto-spacer
- Specify Smooth when placing order
- · Available by pallet or layer
- Suitable for all pedestrian, pool and non-commercial vehicle applications
- · Use plate or roller compactor when compacting

| Dimensions             | Face Area    | Weight  | Units/Layer | Layers           | Units/Pallet     | <b>Pallet Weight</b> |
|------------------------|--------------|---------|-------------|------------------|------------------|----------------------|
| 5.75 x 11.5 x 2-3/8" H | 0.46 sg. ft. | 12 lbs. | 18          | 10 (8.3 sq. ft.) | 180 (83 sq. ft.) | 2,225 lbs.           |