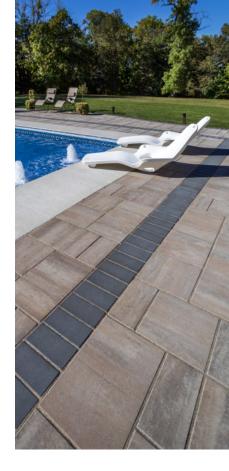

## 6 X 12 ACCENT PAVER (SMOOTH)

- · Smooth surface; straight/chamfered edge, radius corners
- Small auto-spacer
- Specify Smooth when placing order
- · Available by pallet or layer
- Suitable for all pedestrian, pool and non-commercial vehicle applications
- · Use plate or roller compactor when compacting