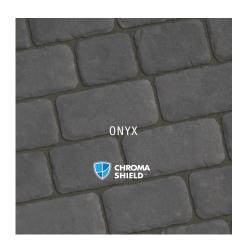

## **COBBLE STONE PAVER**

- Textured top, radius corners
- Large auto-spacer, high-flow-rate, eco/permeable
- Chroma Color facemix technology
- Four-piece, one-pallet system
- · Available by pallet or layer
- Suitable for all pedestrian, pool and non-commercial vehicle applications
- To avoid damaging pavers, use a roller compactor or buffer pad when compacting