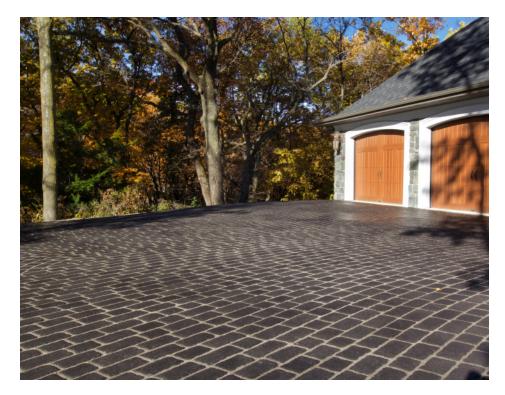

## **COBBLE STONE PAVER**

- Textured top, radius corners
- Large auto-spacer, high-flow-rate, eco/permeable
- Chroma Color facemix technology
- Four-piece, one-pallet system
- · Available by pallet or layer
- Suitable for all pedestrian, pool and non-commercial vehicle applications
- To avoid damaging pavers, use a roller compactor or buffer pad when compacting