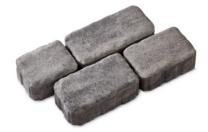

## **COBBLE STONE PAVER**

- Textured top, radius corners
- Large auto-spacer, high-flow-rate, eco/permeable
- Chroma Color facemix technology
- Four-piece, one-pallet system
- · Available by pallet or layer
- Suitable for all pedestrian, pool and non-commercial vehicle applications
- To avoid damaging pavers, use a roller compactor or buffer pad when compacting