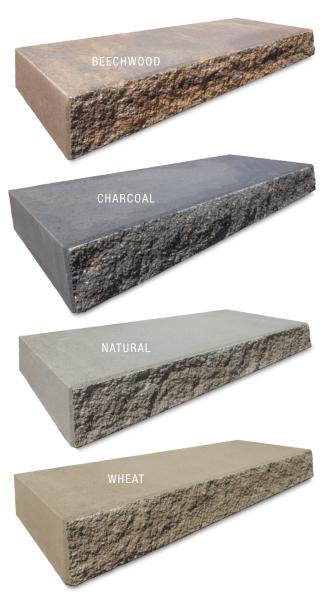

## **IMPERIAL AND GRAND STEPS**

Use Grand Step for split face riser.

## **Grand Step**

- Straight-split/beveled face with smooth tread & sides
- Lifting device recommended
- · Available by pallet

Use Imperial Step for smooth face riser.