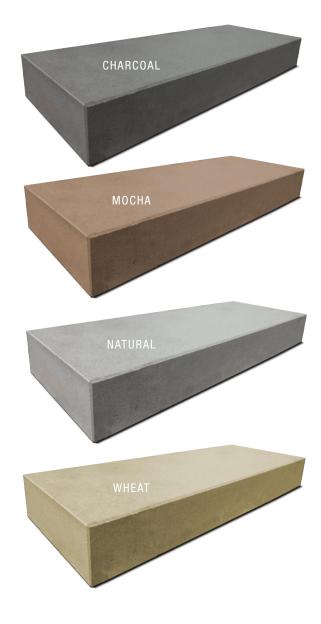

## **IMPERIAL AND GRAND STEPS**

Use Grand Step for split face riser.

## **Imperial Step**

- Smooth on all surfaces, beveled edges
- Lifting device recommended
- Available by pallet

| Dimensions     | Area        | Weight   | Units/Pallet   | Pallet Weight |
|----------------|-------------|----------|----------------|---------------|
| 48 x 18 x 6" H | 6.0 sq. ft. | 409 lbs. | 6 (36 sq. ft.) | 2,504 lbs.    |