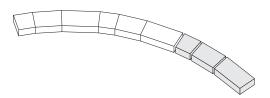

## **RIVERLAND** WALL

TUMBLED

- Tumbled, three-piece, one-pallet system with tapered sides
- . Builds 7 foot 8 inch radius without cutting
- Cap with Chiseled Cap
- Available by layer or pallet

| Blocks |               | Dimensions    | Face Area   | Weight  | Units/Layer | Layers | Units/Pallet    | Pallet Weight |
|--------|---------------|---------------|-------------|---------|-------------|--------|-----------------|---------------|
| Small  |               | 8 x 8 x 4" H  |             |         |             |        |                 |               |
| Medium | (3 piece set) | 12 x 8 x 4" H | 1.0 sq. ft. | 90 lbs. | 5 sets      | 6      | 30 (30 sq. ft.) | 2,750 lbs.    |
| Large  |               | 16 x 8 x 4" H |             |         |             |        |                 |               |