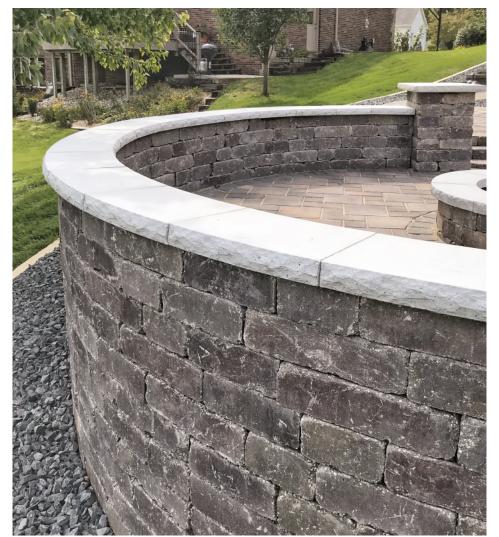

## **RIVERLAND** WALL

TUMBLED

- Tumbled, three-piece, one-pallet system with tapered sides
- . Builds 7 foot 8 inch radius without cutting
- Cap with Chiseled Cap
- Available by layer or pallet

| Blocks |               | Dimensions    | Face Area   | Weight  | Units/Layer | Layers | Units/Pallet    | Pallet Weight |
|--------|---------------|---------------|-------------|---------|-------------|--------|-----------------|---------------|
| Small  |               | 8 x 8 x 4" H  |             |         |             |        |                 |               |
| Medium | (3 piece set) | 12 x 8 x 4" H | 1.0 sq. ft. | 90 lbs. | 5 sets      | 6      | 30 (30 sq. ft.) | 2,750 lbs.    |
| Large  |               | 16 x 8 x 4" H |             |         |             |        |                 |               |