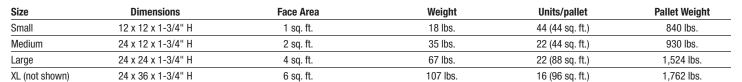

## **SLATE LANDSCAPE TILES**

Silver Creek

- Four sizes with 23 unique faces, detailed slate top, chiseled sides
- Strong and durable 10,000 psi wet cast concrete
- Also available in unique 24" x 36" slab
- Palletized by size, cannot be double stacked
- · Available by pallet or piece
- Suitable for all pedestrian and pool applications
- Individual tile dimensions have some variability, gap tiles a minimum of 1/4"
- To avoid damaging pavers, use a roller compactor or buffer pad when compacting

Pallet square footage is accurate, layers and bands square footages have been rounded. Dimensions shown are actual unless noted.

7200 Broadway Ave. N, Rochester, MN 55906 Phone: 507-288-8850

rochestercp.com