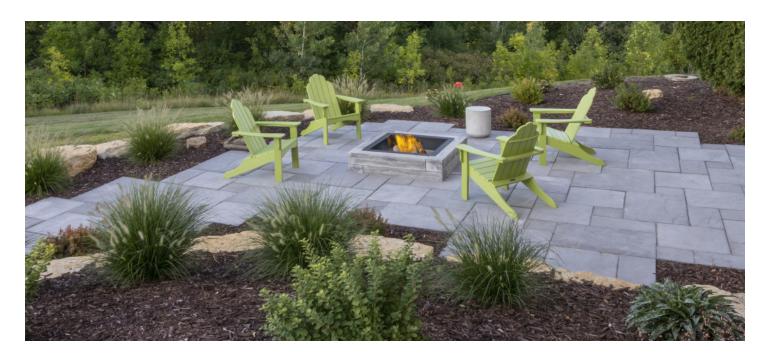

## **SLATE LANDSCAPE TILES**

Silver Creek

- Four sizes with 23 unique faces, detailed slate top, chiseled sides
- Strong and durable 10,000 psi wet cast concrete
- Also available in unique 24" x 36" slab
- Palletized by size, cannot be double stacked
- · Available by pallet or piece
- Suitable for all pedestrian and pool applications
- Individual tile dimensions have some variability, gap tiles a minimum of 1/4"
- To avoid damaging pavers, use a roller compactor or buffer pad when compacting